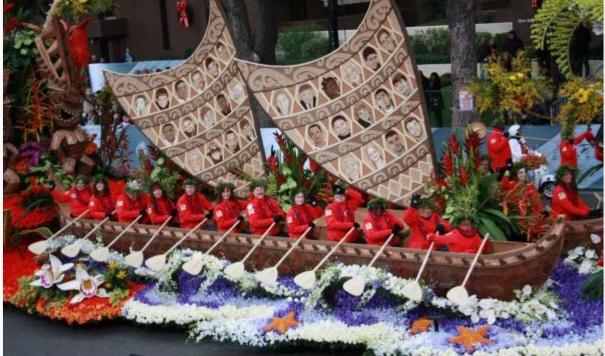

The 14th Donate Life Rose Parade float was a beautiful sight as it made its way down the parade route on Monday, January 2, 2017. The Polynesian catamaran, its sails adorned with floragraphs of organ, eye and tissue donors, was powered by transplant recipients while members of a living kidney donor chain walked alongside. This year's entry, *Teammates in Life*, reflected the parade's theme, "Echoes of Success," by reminding us that no one succeeds alone. We all thrive by working together and pulling in the same direction. <u>Read more</u> about the float and the Donate Life California floragraph honoree.