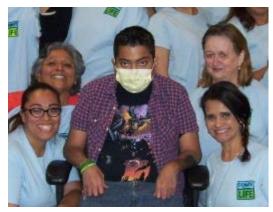

The 14th Donate Life Rose Parade float was a beautiful sight as it made its way down the parade route on Monday, January 2, 2017. The Polynesian catamaran, its sails adorned with floragraphs of organ, eye and tissue donors, was powered by transplant recipients while members of a living kidney donor chain walked alongside. This year's entry, *Teammates in Life*, reflected the parade's theme, "Echoes of Success," by reminding us that no one succeeds alone. We all thrive by working together and pulling in the same direction. <u>Read more</u> about the float and the Donate Life California floragraph honoree.