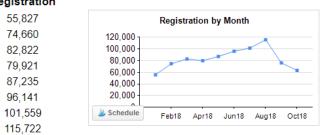

# Data by MonthRegistrationJanuary 201855,827

76,297

63,261

February 2018

March 2018

April 2018

May 2018

June 2018

July 2018

August 2018 September 2018

October 2018