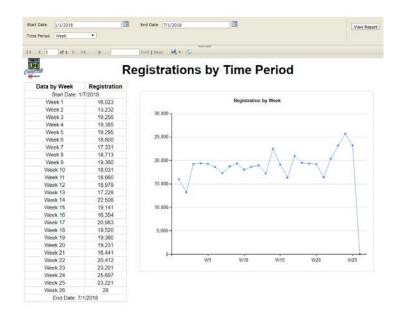

#### Registrations by Time Period (Graph)

This report will create a graph of the total donors by a selected time range including days, weeks, months and years. This will also provide a breakout of the number of donors over each of those time periods.

- Click on "Registrations by Time Period" to access report.
- To run the report, select:
  - Fill out filters just as in the "Custom Registry Report".
  - Then, also select the "Time Period" you'd like to have the chart broken up as.
  - Click the "View Report" button on the top right.
- Use the menu bar to:
  - Move from various pages of the report.
  - Search results (this works similar to the "find" function in Word or your browser).
  - Download the report in a variety of formats.
  - o Refresh the report.